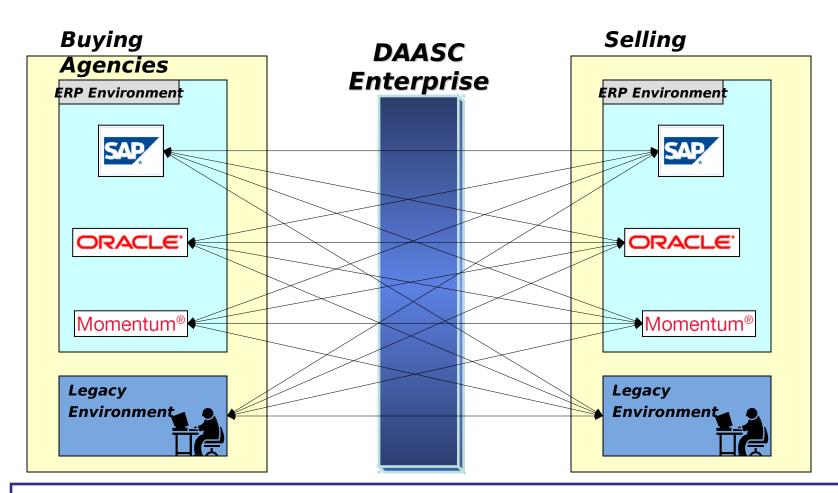

## Interim DoD System Landscape Mixed MILS/DLMS environment

**Interim Environment: Today - FY20?** 

The Legacy data elements of SC & FC (which are used in conjunction with the requisitioning DoDAAC) will continue to be carried in the DLMS transactions to support mapping to non-DLMS or non-SFIS compliant systems until they are no longer needed and until modernized ERPs and AISs have been upgraded to

### Continue support of Legacy Financial Data Exchange (MILS)

PLE MILSTRIP 80 Card Transaction:

A01 SMS 3 5960-00-806-0292 EA 00002 W81WRD-6182-0005 R YN0E01 C 21 9N 9GY 06 300 2B

Doc Id/Routing/M&S/Stock
No/UI/Qty/DocNo/Demand/SupAdd/Signal/Fund/Dist/Proj/Priority/RDD/Advice

Instructs Supply Source to

-Ship to requisitioner W81WRD

-Bill to addressee designated by the fund code in rp

52 and 53.

\*DLMS incorporated **Fund Code to** support Legacy Systems and due to lack of defined process for exchange of SFIS